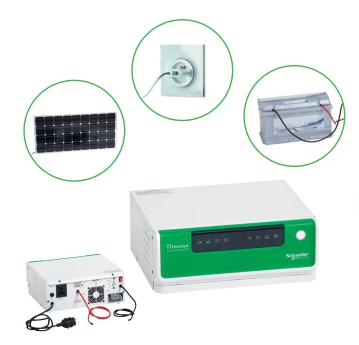

Homaya Hybrid is designed to provide access to quality and affordable energy whenever you need.

Homaya Hybrid is an inverter for powering both AC and DC loads from energy supplied either via the grid or by solar panels, which can then be stored in a battery as required.

## **Benefits**

- No powercut thanks to the energy stockage
- Powers the common AC appliances in homes and shops
- Clean and secured power with no effect on health
- Optimizes the use of solar power & saves grid electricity bill